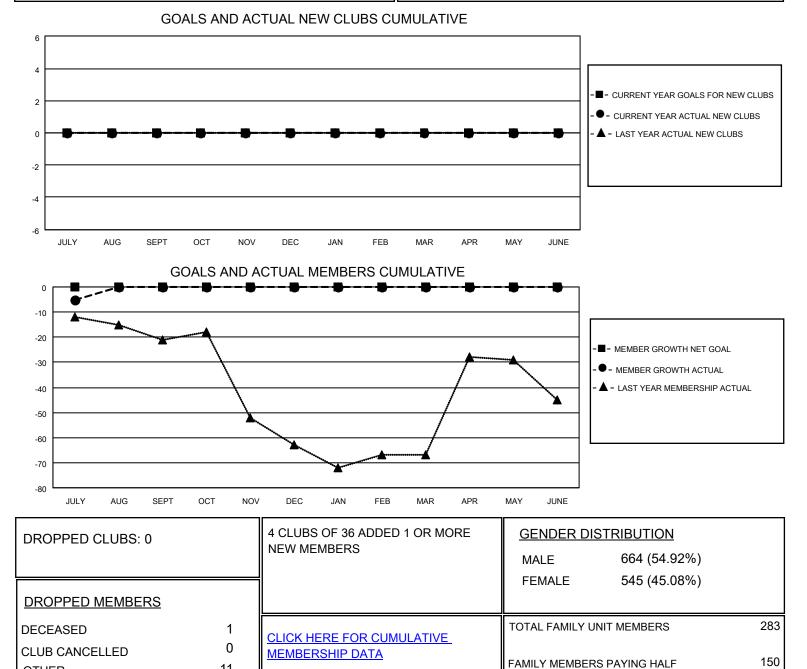

## **LOCATION ALASKA**

District 49 A

Results as of: 7/31/2020

| Clubs                 |               |           |               | Members               |                         |                         |                                                    |
|-----------------------|---------------|-----------|---------------|-----------------------|-------------------------|-------------------------|----------------------------------------------------|
| RESULTS FOR 2020-2021 |               |           |               | RESULTS FOR 2020-2021 |                         |                         |                                                    |
| QUARTER               | NEW CLUB GOAL | NEW CLUBS | DROPPED CLUBS | QUARTER               | IBER GROWTH NET<br>GOAL | MEMBER GROWTH<br>ACTUAL | DROPPED<br>MEMBERS ACTUAL<br>(including transfers) |
| JULY/AUG/SEPT         | 0             | 0         | 0             | JULY/AUG/SEPT         | 0                       | 7                       | 12                                                 |
| OCT/NOV/DEC           | 0             | 0         | 0             | OCT/NOV/DEC           | 0                       | 0                       | 0                                                  |
| JAN/FEB/MAR           | 0             | 0         | 0             | JAN/FEB/MAR           | 0                       | 0                       | 0                                                  |
| APR/MAY/JUNE          | 0             | 0         | 0             | APR/MAY/JUNE          | 0                       | 0                       | 0                                                  |